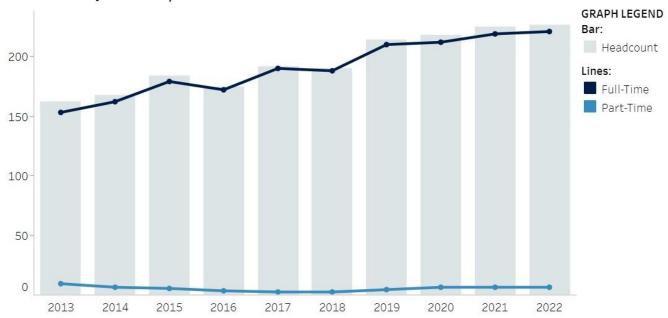

### Headcount by Full-Time/Part-Time Status

## Headcount by Employee Classification

|               | 2013   | 2014   | 2015   | 2016   | 2017   | 2018   | 2019   | 2020   | 2021   | 2022   |
|---------------|--------|--------|--------|--------|--------|--------|--------|--------|--------|--------|
| Administrator | 162.00 | 168.00 | 184.00 | 175.00 | 192.00 | 190.00 | 214.00 | 218.00 | 225.00 | 227.00 |
| Grand Total   | 162.00 | 168.00 | 184.00 | 175.00 | 192.00 | 190.00 | 214.00 | 218.00 | 225.00 | 227.00 |