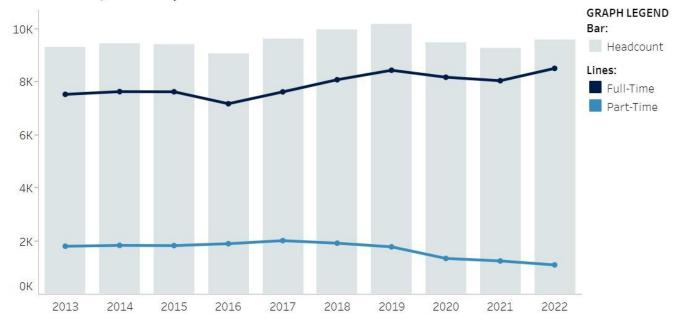

### Headcount by Full-Time/Part-Time Status

#### Headcount by Employee Classification

|                  | 2013  | 2014  | 2015  | 2016  | 2017  | 2018  | 2019   | 2020  | 2021  | 2022  |
|------------------|-------|-------|-------|-------|-------|-------|--------|-------|-------|-------|
| Classified Staff | 5,292 | 5,255 | 5,033 | 5,209 | 5,466 | 5,508 | 5,476  | 1,307 | 1,009 | 734   |
| Other Appointed  | 4,002 | 4,175 | 4,382 | 3,828 | 4,132 | 4,452 | 4,704  | 8,173 | 8,245 | 8,835 |
| Grand Total      | 9,294 | 9,430 | 9,415 | 9,037 | 9,598 | 9,960 | 10,180 | 9,480 | 9,254 | 9,569 |