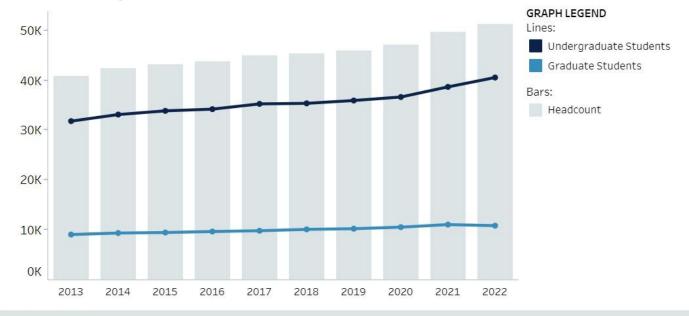

# Fall Enrollment by Academic Career

| Grand Total            | 40,621 | 42,236 | 43,088 | 43,625 | 44,831 | 45,217 | 45,918 | 46,932 | 49,471 | 51,134 |
|------------------------|--------|--------|--------|--------|--------|--------|--------|--------|--------|--------|
| Graduate Students      | 8,951  | 9,249  | 9,356  | 9,553  | 9,708  | 9,984  | 10,117 | 10,429 | 10,943 | 10,727 |
| Undergraduate Students | 31,670 | 32,987 | 33,732 | 34,072 | 35,123 | 35,233 | 35,801 | 36,503 | 38,528 | 40,407 |
| Academic Career        | 2013   | 2014   | 2015   | 2016   | 2017   | 2018   | 2019   | 2020   | 2021   | 2022   |