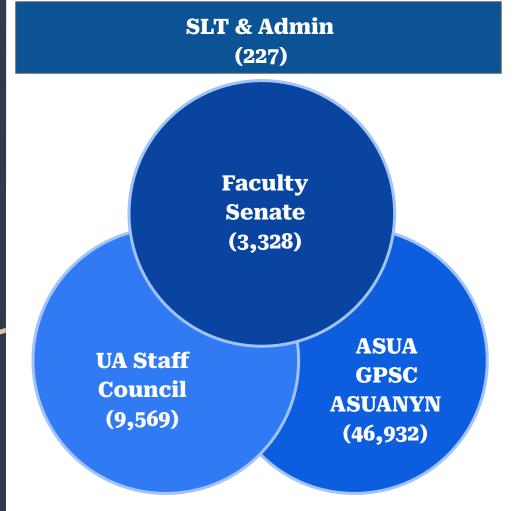

# UA's Shared Governance Ecosystem

September 28, 2023

# University-Wide Shared Governance

Source: <u>UAIR Interactive Fact Book, Workforce Demographics</u>, Fall 22 census

#### Headcount by Employee Classification

|                  | 2013  | 2014  | 2015  | 2016  | 2017  | 2018  | 2019   | 2020  | 2021  | 2022  |
|------------------|-------|-------|-------|-------|-------|-------|--------|-------|-------|-------|
| Classified Staff | 5,292 | 5,255 | 5,033 | 5,209 | 5,466 | 5,508 | 5,476  | 1,307 | 1,009 | 734   |
| Other Appointed  | 4,002 | 4,175 | 4,382 | 3,828 | 4,132 | 4,452 | 4,704  | 8,173 | 8,245 | 8,835 |
| Grand Total      | 9,294 | 9,430 | 9,415 | 9,037 | 9,598 | 9,960 | 10,180 | 9,480 | 9,254 | 9,569 |

# Fall Enrollment by Academic Career

| Grand Total            | 40,621 | 42,236 | 43,088 | 43,625 | 44,831 | 45,217 | 45,918 | 46,932 | 49,471 | 51,134 |
|------------------------|--------|--------|--------|--------|--------|--------|--------|--------|--------|--------|
| Graduate Students      | 8,951  | 9,249  | 9,356  | 9,553  | 9,708  | 9,984  | 10,117 | 10,429 | 10,943 | 10,727 |
| Undergraduate Students | 31,670 | 32,987 | 33,732 | 34,072 | 35,123 | 35,233 | 35,801 | 36,503 | 38,528 | 40,407 |
| Academic Career        | 2013   | 2014   | 2015   | 2016   | 2017   | 2018   | 2019   | 2020   | 2021   | 2022   |

## Headcount by Employee Classification

|               | 2013   | 2014   | 2015   | 2016   | 2017   | 2018   | 2019   | 2020   | 2021   | 2022   |
|---------------|--------|--------|--------|--------|--------|--------|--------|--------|--------|--------|
| Administrator | 162.00 | 168.00 | 184.00 | 175.00 | 192.00 | 190.00 | 214.00 | 218.00 | 225.00 | 227.00 |
| Grand Total   | 162.00 | 168.00 | 184.00 | 175.00 | 192.00 | 190.00 | 214.00 | 218.00 | 225.00 | 227.00 |